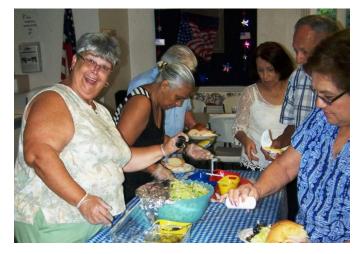

#### DIVE! DIVE! INTO SUBMARINE SANDWICHES!

Twenty-two of the meatiest, cheesiest foot-long subs and a mess-load of macaroni salad, Cole slaw and desserts were served up by the ladies to the men at the June 18<sup>th</sup> Starlight Father's Day dinner. As an extra, sweet treat for later, each gentleman was presented with a chocolate bar to conclude the evening.