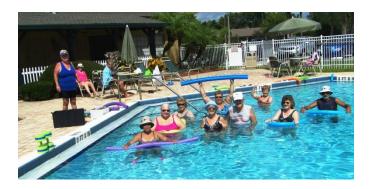

#### WATER EXERCISE RETURNS

The water is fine ... jump on in and join us! Laurie Lyons (left) conducts another of her popular Water Exercise classes for her students. Tuesdays and Thursdays at 10:00 AM at the front club house, weather permitting! Bring a noodle and join in on the fun and get fit doing so!