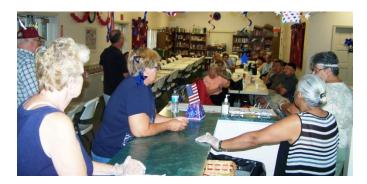

#### DIVE! DIVE! INTO SUBMARINE SANDWICHES!

Twenty-two of the meatiest, cheesiest foot-long subs and a mess-load of macaroni salad, Cole slaw and desserts were served up by the ladies to the men at the June 18<sup>th</sup> Starlight Father's Day dinner. As an extra, sweet treat for later, each gentleman was presented with a chocolate bar to conclude the evening.