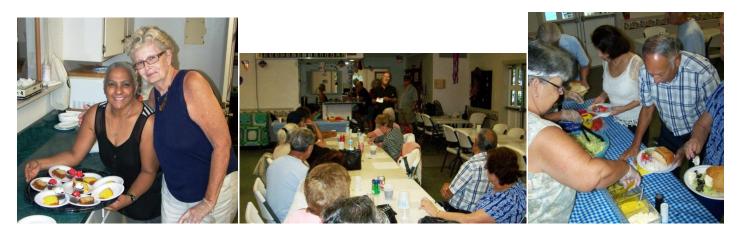

#### DIVE! DIVE! INTO SUBMARINE SANDWICHES!

Twenty-two of the meatiest, cheesiest foot-long subs and a mess-load of macaroni salad, Cole slaw and desserts were served up by the ladies to the men at the June 18<sup>th</sup> Starlight Father's Day dinner. As an extra, sweet treat for later, each gentleman was presented with a chocolate bar to conclude the evening.

#### MORE FROM FATHER'S DAY ...