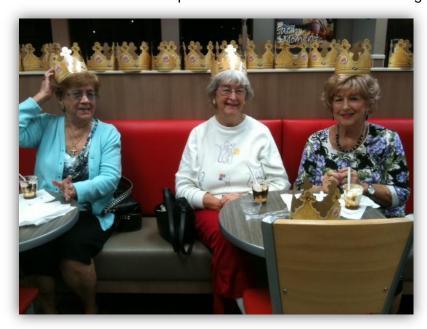

## The Royal Court marks Queen Shirley's day of Birth From Pat Williams ...

Who says you can't be a kid at Burger King even if you are 77. Shirley's birthday was December 26 and the three of us had a great dinner at Cheddar's. When we finished Shirley suggested we go to Burger King and celebrate some more with our favorite dollar sundae, put on the Burger King crowns and have our picture taken. Well we did and this picture shows the fun we were having...

Eadie Carvalho, Pat Williams, Shirley Silverthorne