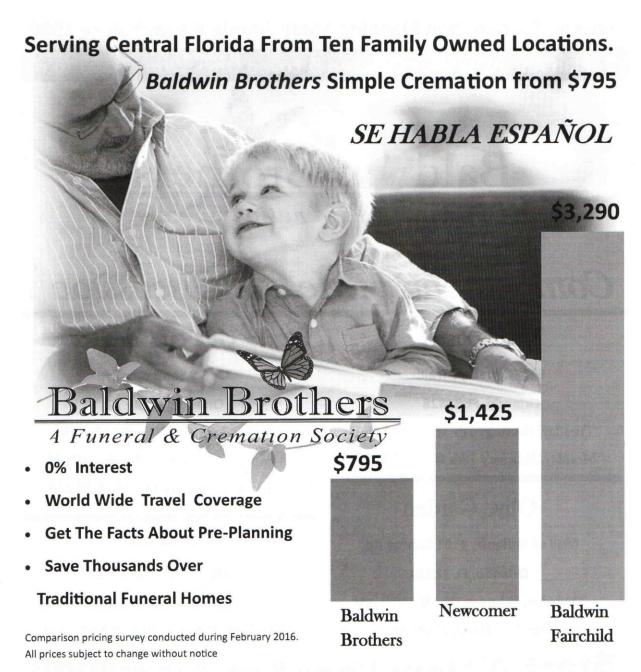

## Funeral & Cremation Planning Made Simple & Easy® Since 1980

Plan Ahead So your Children & Loved Ones Won't Have To

## **Pricing on Other Services:**

| Complete Simple Cremation Package with Travel Plan\$1,695 |
|-----------------------------------------------------------|
| Inmediate Burial with Minimum Casket\$2,790               |