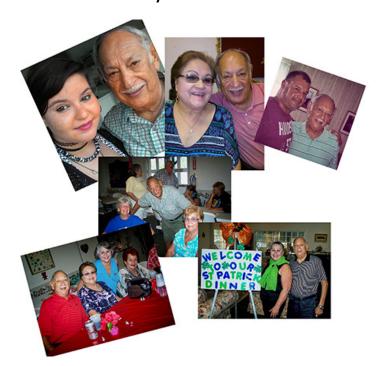

## In Memory of Carlos Mercado

Longtime Starlight Ranch resident, Carlos Mercado, passed away in late August. Here are a few of the many reflections from our residents.

**Ruthie Henley:** In all the time he has been here, we've all enjoyed the beautiful yard he and Cathy landscaped and cared for. He was also quick to lend a hand to others needing help with hedge clipping, etc.

He always sat in one certain area at our dinners and meetings. It will be a lonely spot now.

**Linda Kirkbride McRobie** RIP Carlos!! Will miss you saying "up and down" at bingo!! Prayers for the family!!

**Laura Meroney** So sad to hear this news. I will miss Carlos always waving to us, Prayers for his family.

Craig Olsen RIP Carlos. I will miss seeing you on your walks.

**Curtis D Delong** RIP Carlos, God bless you and the gift you gave us to spend some time with a really great man! Prayers to his family and friends to heal their hurt hearts at this time.

Linda Lerfald Prayers for there family.

**Mary Stivale Rivera** Condolences to Cathy & his family. All will be in my prayers. Rest in peace Carlos.